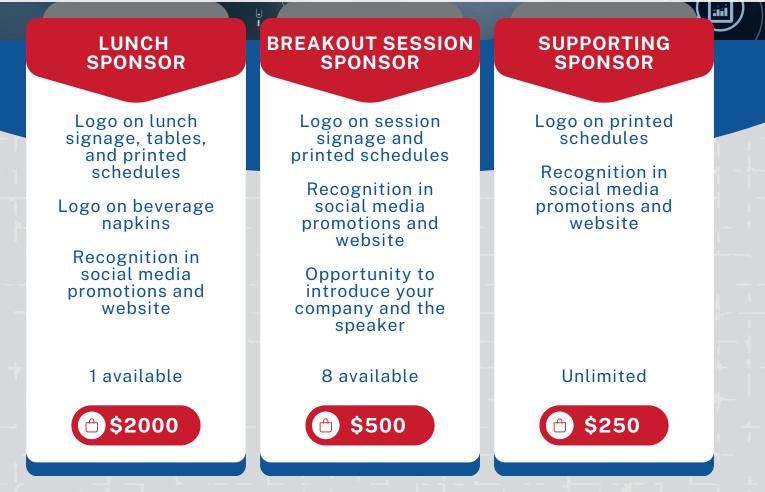

#### **ABOUT THE EVENT**

The Pittsburgh Chapter NTMA's Advanced Manufacturing Expo is the premier event for manufacturers, industry professionals, and innovators looking to connect, collaborate, and explore the latest advancements in the manufacturing industry. As a **sponsor**, your company will gain unparalleled visibility and direct engagement with key players in the manufacturing sector.

#### **RESERVE YOUR SPONSORSHIP TODAY!**

Sponsorship opportunities are limited and available on a first-come, first-served basis. To secure your sponsorship, go to : https://bit.ly/AME-sponsorship.